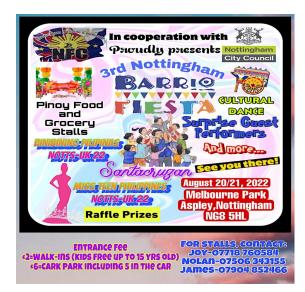

### **BARRIO FIESTA NOTTINGHAMSHIRE**

August 20-21, 2022 Melbourne Park, Melbourne Road Nottingham, NG8 5HJ

#### **Schedule of Activities**

| Date/Time       | Activity                                                |
|-----------------|---------------------------------------------------------|
| August 21, 2022 |                                                         |
| 0500H           | Depart for Nottinghamshire                              |
| 0830H           | Arrive Nottinghamshire                                  |
|                 | Proceed to event venue                                  |
|                 | Melbourne Park, Nottinghamshire                         |
| 0900H           | Booth set-up                                            |
| 10:00H-1700H    | Barrio Fiesta Nottinghamshire                           |
|                 | Proceed to hotel                                        |
|                 | Overnight Nottinghamshire                               |
| August 22, 2022 |                                                         |
| 0900H           | Proceed to event venue: Melbourne Park, Nottinghamshire |
|                 | Booth set-up                                            |
| 1000H           | Barrio Fiesta Nottinghamshire                           |
| 1700H           | Egress                                                  |
| 1730H           | Depart for London                                       |
|                 | End of travel                                           |